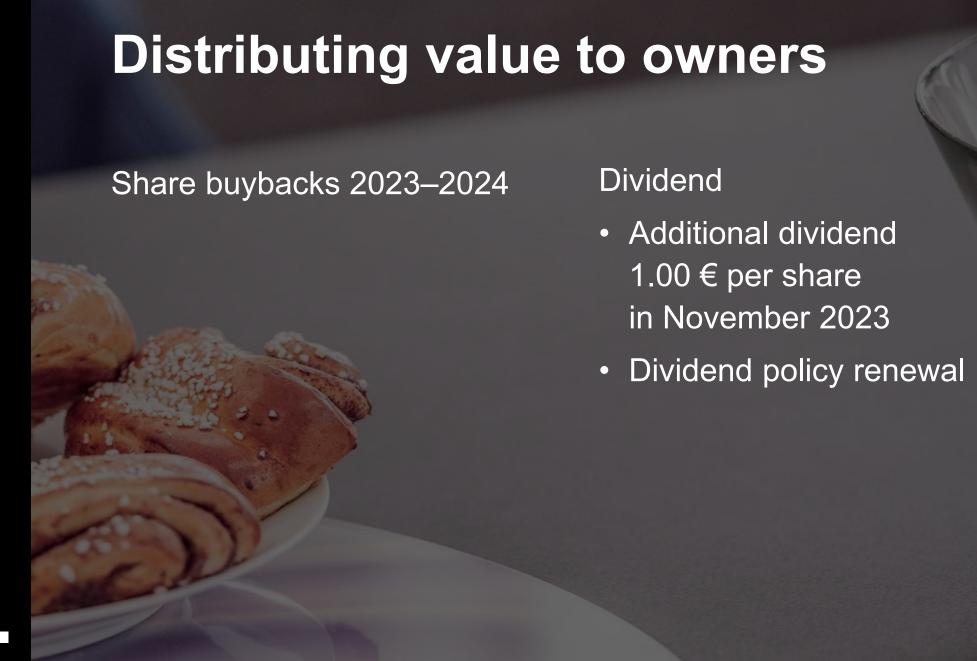

### **Dividend history** (including additional dividends and returns of capital)

additional

return of capital

In 2018–2023, Loihde has paid dividends of on average 30% of the adjusted profit.

Moreover, Loihde has paid additional dividends based on capital gains of on average 1.40 € per share, and in 2021, the company carried out an additional distribution of assets of 0.90 € per share.

### New dividend policy

Loihde aims to distribute dividends annually in an amount representing at least 50 per cent of the Loihde Group's profit for the financial period.