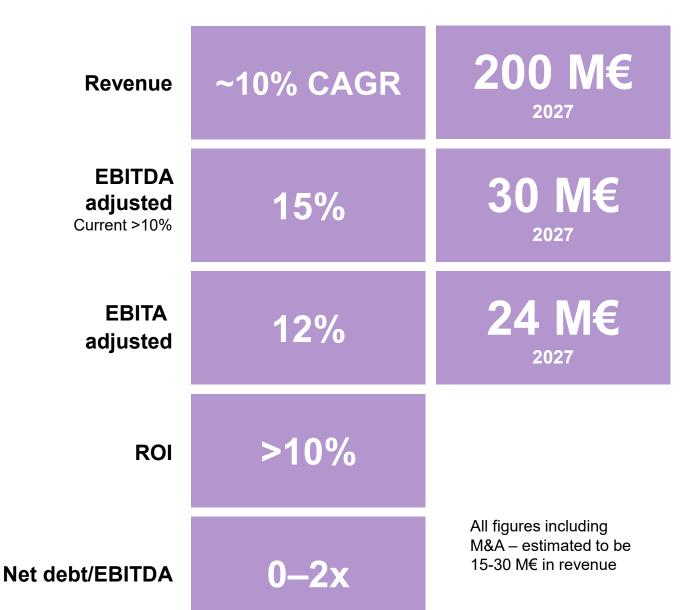

## We are targeting 200 M€ in revenue and 15% EBITDA at the end of the strategy period.

# Our financial aspirations for the strategy period 2024–2027

## Our financial aspirations for the strategy period 2024–2027

- Evolving, dynamic markets with ample room to grow
- Client-centric portfolio to match market needs
- 3 Significant EBITDA improvement potential
- Balance sheet optimisation & improving ROI