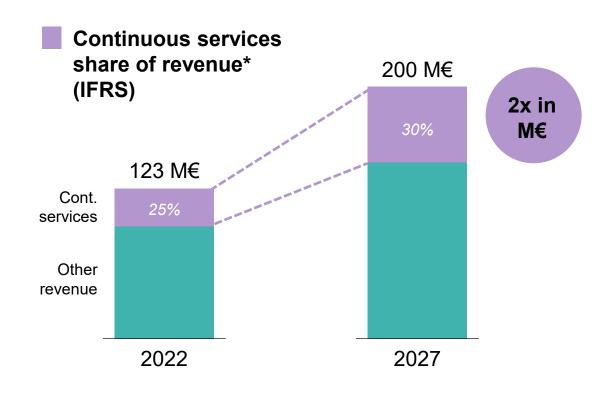

### Continuous services a growth and profit driver

#### Loihde Continuous Services (as-is)

24/7 CSOC

24/7 NOC

24/7 Managed Cloud

Managed IAM Managed Video Security Managed Access Control Managed Business Applications

<sup>\* 28%</sup> announced in 2022 in FAS, corresponding IFRS figure 25%