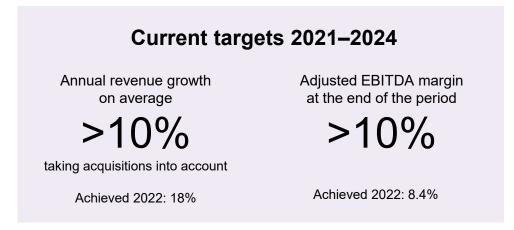

| Samu Konttinen    |  |

# Strategy Update Highlights

Samu Konttinen

**LOIHDE** 



## Loihde – a solid investment into rapidly evolving critical areas

- Evolving, dynamic markets with ample room to grow
- Client-centric portfolio to match market needs
- 3 Significant EBITDA improvement potential
- Balance sheet optimisation & improving ROI

#### Loihde journey



- Revenue 123 M€, EBITDA 10 M€ (2022)
- 885 employees (2022)
- 24 locations in Finland
- Operates domestically
- Loihde with 3 sub-brands
- Unrivalled experience from combining physical and digital worlds

**SELECTED CLIENTS** 











## We reached 123 M€ in revenue in 2022, with 8.4% EBITDA

#### Revenue and adjusted EBITDA development 2017-2022 M€ and %



Note: 2017-2020 FAS, 2021-2022 IFRS





#### Global trends favour Loihde domains

|    | Security | Increased activity and sophistication from cyber criminals | Nation-state players with nearly unlimited resources |                                   | Converging physical and digital security |  |
|----|----------|------------------------------------------------------------|------------------------------------------------------|-----------------------------------|------------------------------------------|--|
| AI | Digital  | Digital everything                                         | Every company a digital enterprise                   |                                   | Increasing usability demands             |  |
|    | Data     | Capital of a modern co requisite for running a b           | Y ALEXANDE