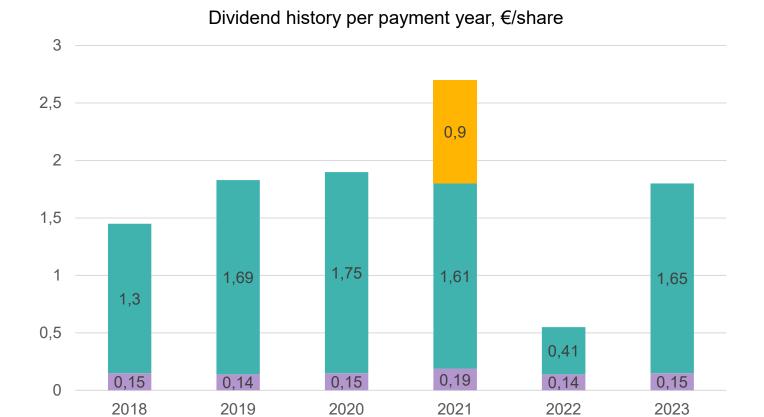

### **Dividend history** (including additional dividends and returns of capital)

additional

return of capital

In 2018–2023, Loihde has paid dividends of on average 30% of the adjusted profit.

Moreover, Loihde has paid additional dividends based on capital gains of on average 1.40 € per share, and in 2021, the company carried out an additional distribution of assets of 0.90 € per share.

profit based