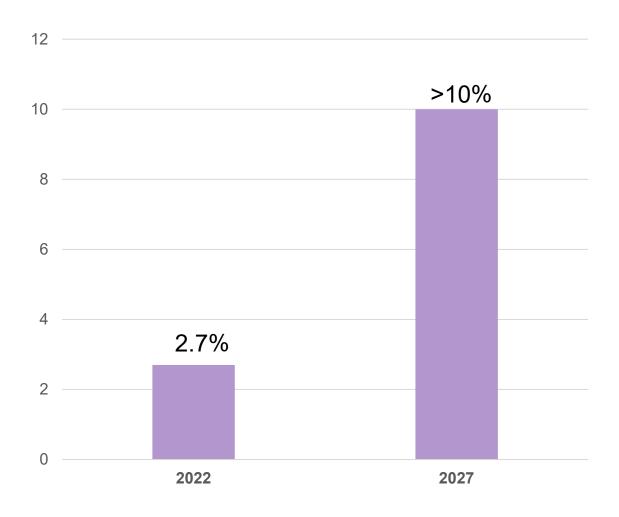

## Return on investment (ROI) target

We are optimising the use of Loihde's strong balance sheet and targeting a significant improvement of ROI by the end of the strategy period.

#### Key improvement areas:

- Improved operational profitability
- Use of debt in M&A