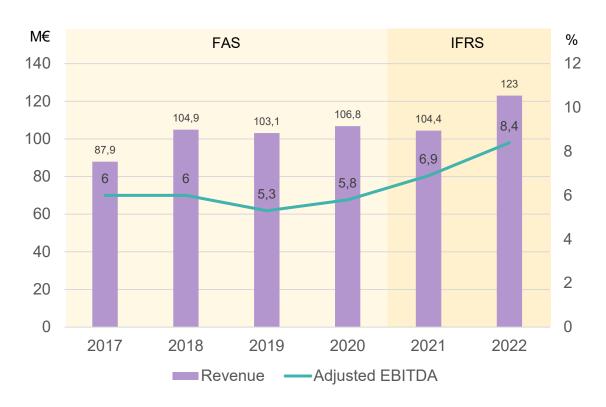

## We reached 123 M€ in revenue in 2022, with 8.4% EBITDA

#### Revenue and adjusted EBITDA development 2017-2022 M€ and %

Note: 2017-2020 FAS, 2021-2022 IFRS