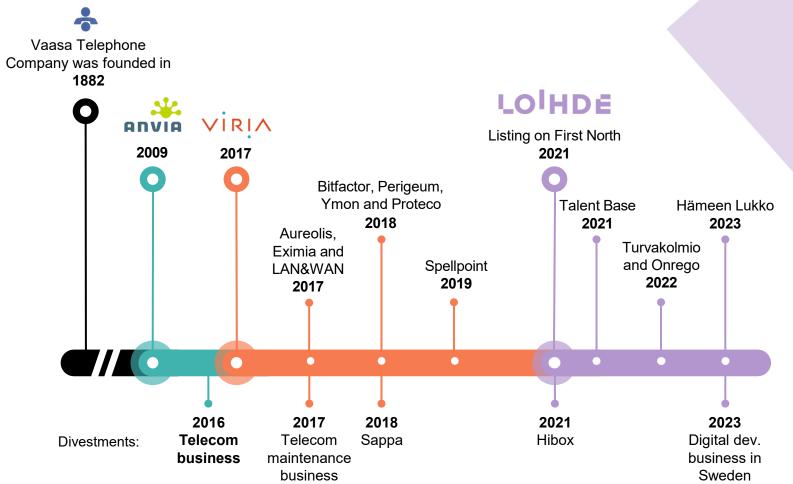

#### Loihde journey

- Revenue 123 M€, EBITDA 10 M€ (2022)
- 885 employees (2022)
- 24 locations in Finland
- Operates domestically
- Loihde with 3 sub-brands
- Unrivalled experience from combining physical and digital worlds