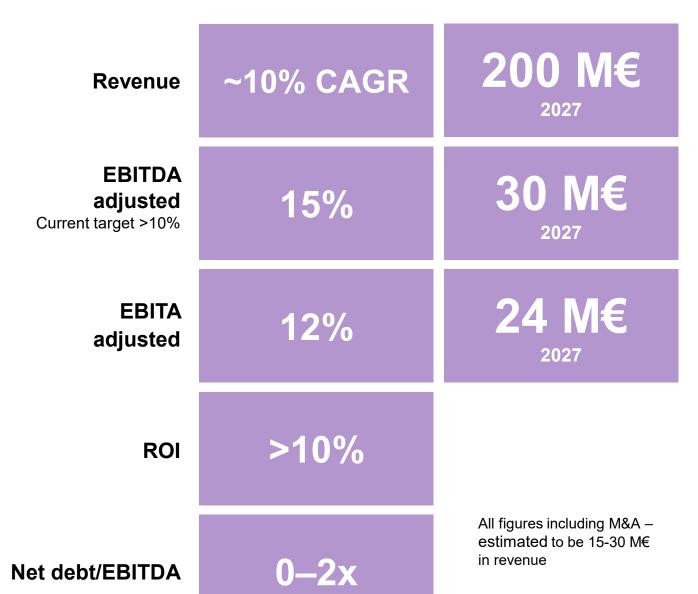

## We are targeting 200 M€ in revenue and 15% EBITDA at the end of the strategy period.

#### **Growth and profit targets for 2024–2027**