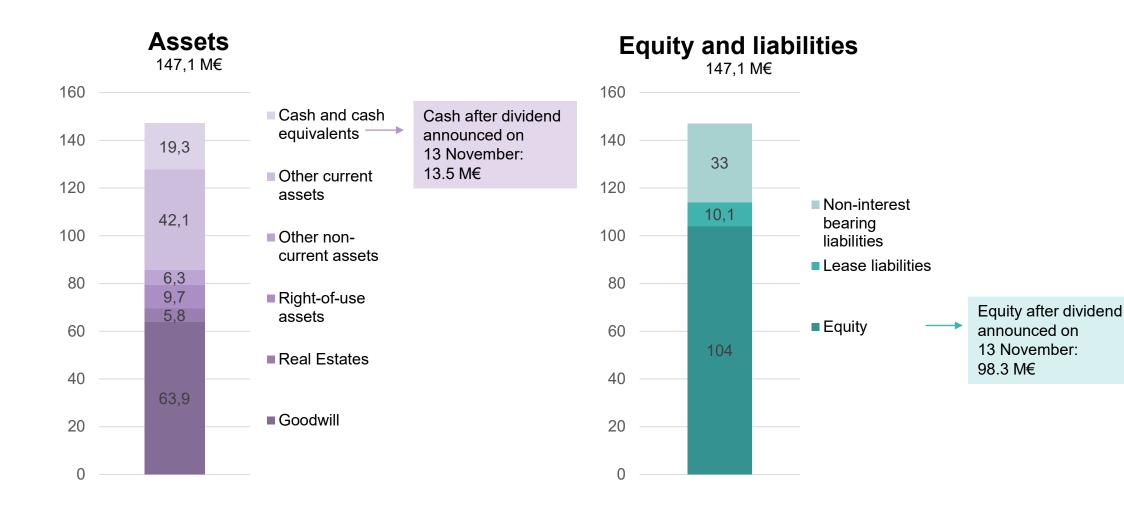

g and energy
- Our consultants are entrepreneur-minded experts, and we aim at excellency and satisfied clients.



### Delivering Shareholder Value

Pirjo Suhonen

**LOIHDE** 



## Ample room to improve and support growth via support functions

Scalable support & back office

Centralising the remaining support functions

Legal structure streamlining

### **Dividend history** (including additional dividends and returns of capital)



additional

return of capital

In 2018–2023, Loihde has paid dividends of on average 30% of the adjusted profit.

Moreover, Loihde has paid additional dividends based on capital gains of on average 1.40 € per share, and in 2021, the company carried out an additional distribution of assets of 0.90 € per share.

profit based

### Balance sheet 30 June 2023, M€





### New dividend policy

Loihde aims to distribute dividends annually in an amount representing at least 50 per cent of the Loihde Group's profit for the financial period.

#### **Previously:**

Loihde aims to distribute dividends annually in an amount representing at least 30 per cent of the Loihde Group's profit for the financial period.

The company will assess the conditions for the distribution of dividends annually, taking into account the company's financial position, the achievement of growth and development targets and the investments necessary for that purpose as well as other material factors influencing the distribution of dividends.

Dividend policy has been disclosed on 13 November 2023 and is available on Loihde's website <a href="https://www.loihde.com/omistajille/osake