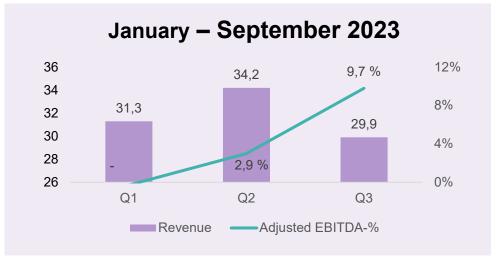

## We reached 123 M€ in revenue in 2022, with 8.4% EBITDA

#### Revenue and adjusted EBITDA development 2017-2022 M€ and %

Note: 2017-2020 FAS, 2021-2022 IFRS