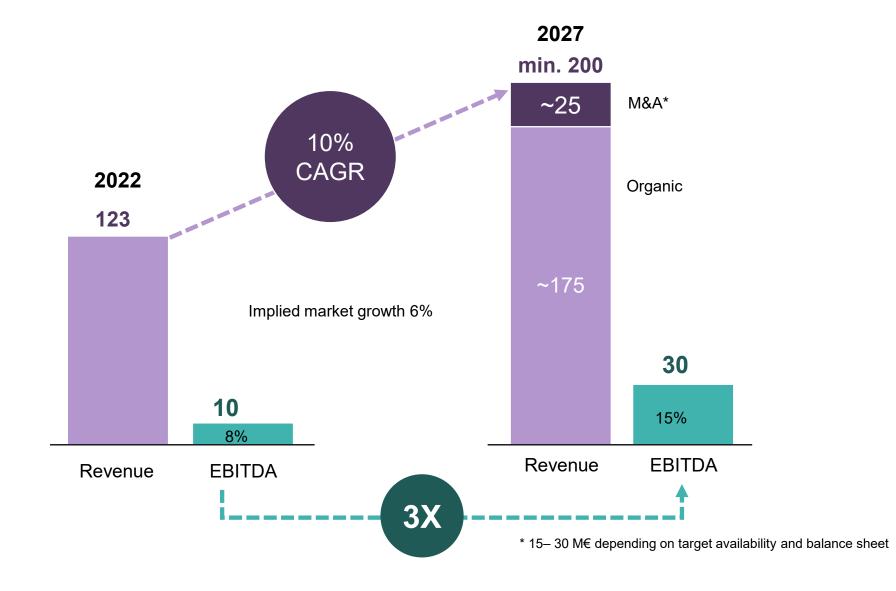

## We are targeting 200 M€ in revenue and 15% EBITDA at the end of the strategy period.

#### **Growth and profit targets for 2024–2027**