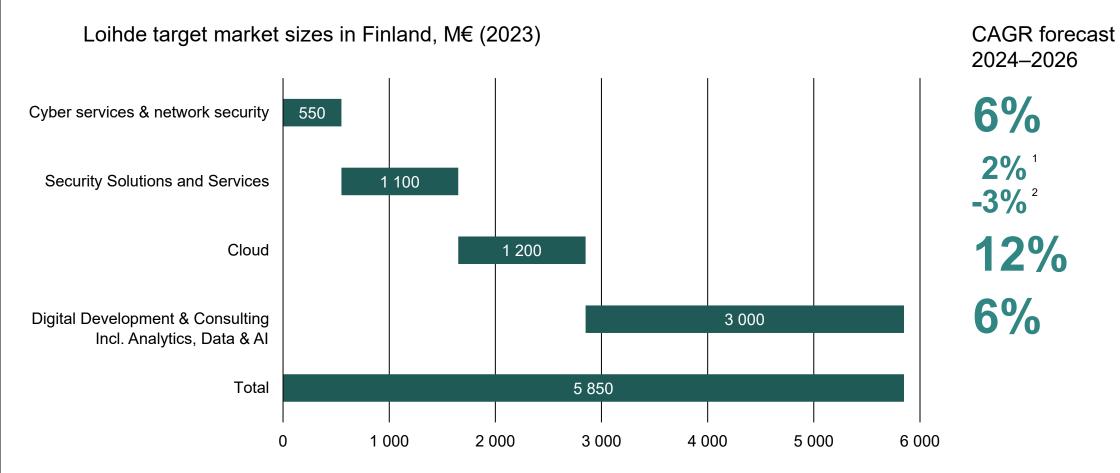

## We have a large addressable market with attractive growth pockets

Sources: Inderes, Valor reports, publicly available information about competitors. Security Solutions and Services = Physical security

\* Long term forecasts more positive

Security systems

<sup>2.</sup> Structural security