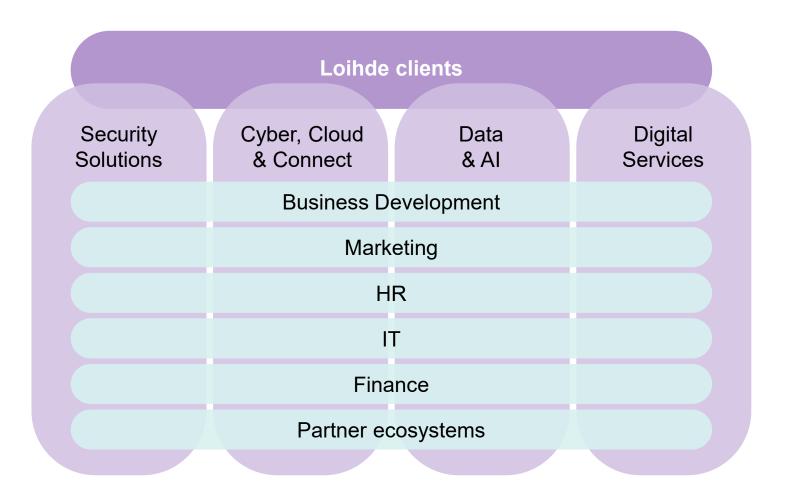

#### Loihde offering areas match our key client personas

## We organise Loihde in 4 business units with centralised back-office functions